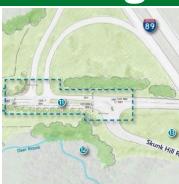

## We'd like to hear from you!

VTrans is working on a Corridor Plan for Route 7 between exit 17 in Colchester and exit 18 in Georgia and is collecting information about your needs and concerns along the roadway.